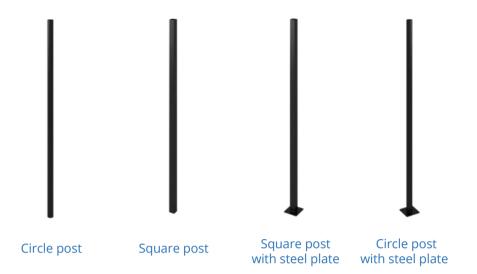

#### **Available Specifications:**

- **Panel:** 4' 10' width, 4' 10' height
- Picket: 1/2" 1", 14GA-20GA
- Rail: 1" 2", 12GA-16GA
- **Post:** 2"x2" 4"x4", 12GA-18GA; 5' 12' height
- Fence Head Options: Flat, formed tube, detachable spearhead, or complex.
- Railing Head Options: Flat
- <u>Custom Specifications available for project specific needs</u>