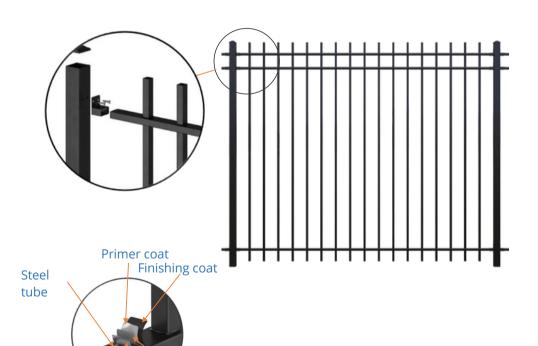

#### **STEEL FENCE**

Material: Steel Surface

treatment process with 4 protective layers:

•Galvanize: Using pre-galvanize materials that help protect the products from

oxidation.

•Phosphate conversion coating helps improve corrosion resistance, enhance

appearance, promote adherence.

•Primer coating: Priming is a key to double protection of products.

•Finishing coating: high -quality,

lead-free powder coat and UV resistance in compliance with American Standard TC AAMA 2603

Zinc phosphate Zinc galvanize

P6LC17

P6LC19

P6LC18

P6LC20

Papa6 Productions