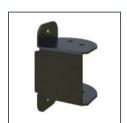

ble in all standard styles with custom designs available.

**Surface treatment:** The product is surface treated on a closed, automatic powder coating line with the following surface requirements:

- 10 year limited warranty
- Passing 1500hr neutral salt spray test under ASTM B117 standard
- Multi protective layer: Zinc galvanized, Nanoceramic, Primer coating, Finishing coating
- Lead-free & UV Resistant

#### **Available Specifications:**

- Panel: 4' 20' width, 48in -96in height
- Picket: 1/2" 1", 14GA-20GA
   Rail: 1" 2", 12GA-18GA
- **Post:** 2"x2 4"x4", 12GA-18GA; 5' 12' height
- Fence head: Flat, formed tube, detachable spearhead, or complex
- Custom Specifications available for project specific needs









Spearhead



Bracket



Square post cap



Spearhead



Bracket



Hinge



**Bracket** 



Bracket

### **SWING AND SLIDING GATES**

### CUSTOM GATE STYLES









PEDESTRIAN GATE

## DUAL GATE STRUCTURE



### SINGLE GATE STRUCTURE









P6SG01