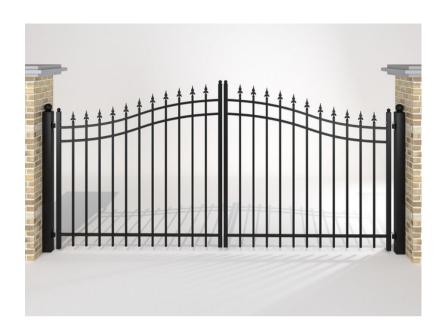

### **SWING AND SLIDING GATES**

### CUSTOM GATE STYLES

PEDESTRIAN GATE

## DUAL GATE STRUCTURE