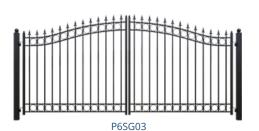

lowing surface requirements:

- 10 year limited warranty
- Passing 1500hr neutral salt spray test under ASTM B117 standard
- Multi protective layer: Zinc galvanized, Nanoceramic, Primer coating, Finishing coating
- Lead-free & UV Resistant

#### **Available Specifications:**

- Panel: 4' 20' width, 48in -96in height
- Picket: 1/2" 1", 14GA-20GA
   Rail: 1" 2", 12GA-18GA
- **Post:** 2"x2 4"x4", 12GA-18GA; 5' 12' height
- Fence head: Flat, formed tube, detachable spearhead, or complex
- Custom Specifications available for project specific needs









Spearhead



Bracket



Square post cap



Spearhead



Bracket



Hinge



**Bracket** 



Bracket

### **SWING AND SLIDING GATES**

### CUSTOM GATE STYLES









PEDESTRIAN GATE

## DUAL GATE STRUCTURE



### SINGLE GATE STRUCTURE









P6SG01