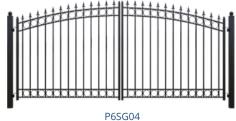

ce requirements:

- 10 year limited warranty
- Passing 1500hr neutral salt spray test under ASTM B117 standard
- Multi protective layer: Zinc galvanized, Nanoceramic, Primer coating, Finishing coating
- Lead-free & UV Resistant

#### **Available Specifications:**

- Panel: 4' 20' width, 48in -96in height
- Picket: 1/2" 1", 14GA-20GA
   Rail: 1" 2", 12GA-18GA
- **Post:** 2"x2 4"x4", 12GA-18GA; 5' 12' height
- Fence head: Flat, formed tube, detachable spearhead, or complex
- Custom Specifications available for project specific needs









Spearhead



Bracket



Square post cap



Spearhead



Bracket



Hinge



**Bracket** 



Bracket

### **SWING AND SLIDING GATES**

### CUSTOM GATE STYLES









PEDESTRIAN GATE

## DUAL GATE STRUCTURE



### SINGLE GATE STRUCTURE









P6SG01