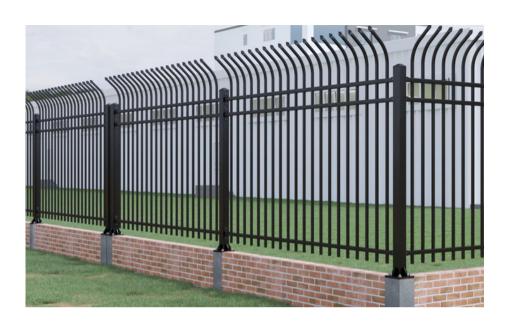

# Industrial, Commercial & Residential Ornamental Steel Fencing & Railing

**Description**: Our Ornamental Steel fences are made from high-quality steel sourced from Vietnam. Its dominant style is simple, functional, and sturdy. Designs range from simple to more decorative & custom applications. Industrial, Commercial, and Residential applications are available. **Surface treatment:** The product is surface treated on a closed, automatic powder coating line with the following surface requirements:

#### **Available Specifications:**

- **Panel:** 4' 10' width, 4' 10' height
- Picket: 1/2" 1", 14GA-20GA
- Rail: 1" 2", 12GA-16GA
- **Post:** 2"x2" 4"x4", 12GA-18GA; 5' 12' height
- Fence Head Options: Flat, formed tube, detachable spearhead, or complex.
- Railing Head Options: Flat
- <u>Custom Specifications available for project specific needs</u>