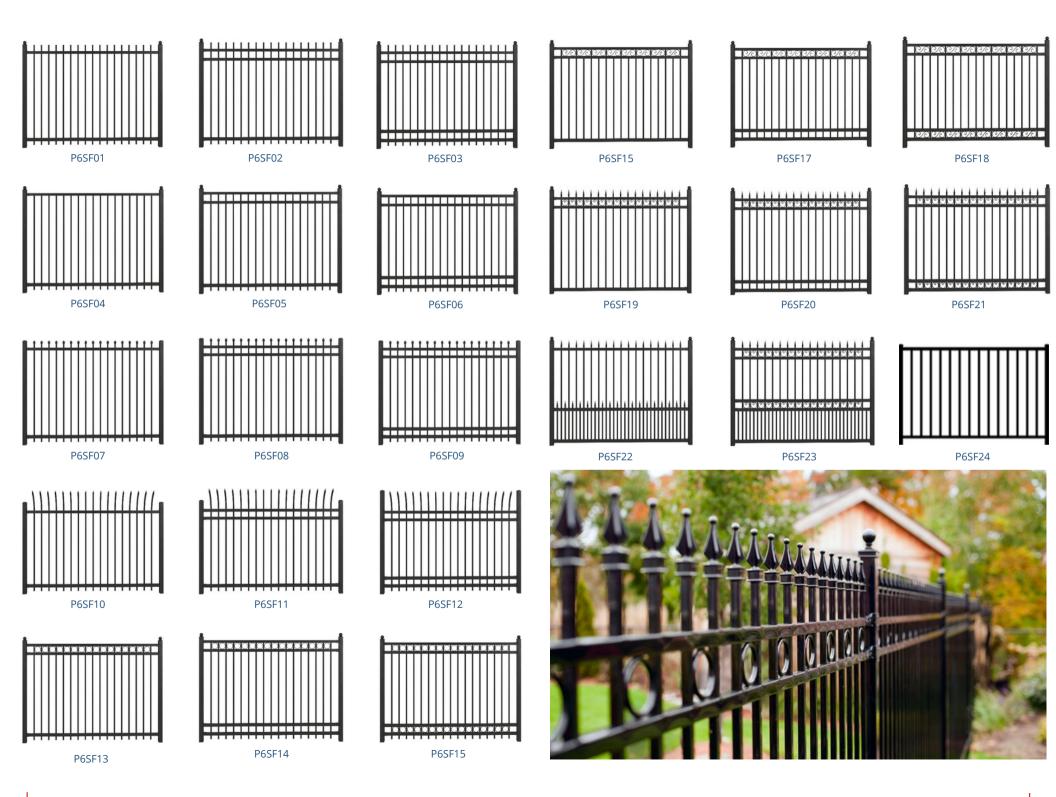

#### **Available Specifications:**

- **Panel:** 4' 10' width, 4' 10' height
- Picket: 1/2" 1", 14GA-20GA
- Rail: 1" 2", 12GA-16GA
- **Post:** 2"x2" 4"x4", 12GA-18GA; 5' 12' height
- Fence Head Options: Flat, formed tube, detachable spearhead, or complex.
- Railing Head Options: Flat
- <u>Custom Specifications available for project specific needs</u>

#### **STEEL FENCE**

Material: Steel Surface

treatment process with 4 protective layers:

•Galvanize: Using pre-galvanize materials that help protect the products from

oxidation.

•Phosphate conversion coating helps improve corrosion resistance, enhance

appearance, promote adherence.

•Primer coating: Priming is a key to double protection of products.

•Finishing coating: high -quality,

lead-free powder coat and UV resistance in compliance with American Standard TC AAMA 2603