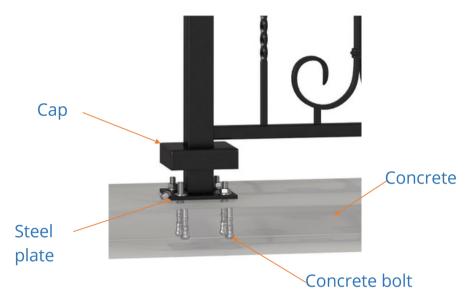

ements:

- 10 year limited warranty
- Passing 1500hr neutral salt spray test under ASTM B117 standard
- Multi protective layer: Zinc galvanized, Nanoceramic, Primer coating, Finishing coating
- Lead-free & UV Resistant

#### **Available Specifications:**

- **Panel:** 4' 10' width, 4' 10' height
- Picket: 1/2" 1", 14GA-20GA
- Rail: 1" 2", 12GA-16GA
- **Post:** 2"x2" 4"x4", 12GA-18GA; 5' 12' height
- Fence Head Options: Flat, formed tube, detachable spearhead, or complex.
- Railing Head Options: Flat
- <u>Custom Specifications available for project specific needs</u>



04

### **CONNECTION METHOD**

### **CUSTOM RAILING PRODUCTS**

Notice: Railing styles and sizes are designed in accordance with safety standards and fitting for architecture of specific project as investors' requirements.













P6LC07





P6LC04







P6LC08















P6LC11

06









#### **STEEL FENCE**

Material: Steel Surface

treatment process with 4 protective layers:

•Galvanize: Using pre-galvanize materials that help protect the products from

oxidation.

•Phosphate conversion coating helps improve corrosion resistance, enhance

appearance, promote adherence.

•Primer coating: Priming is a key to double protection of products.

•Finishing coating: high -quality,

lead-free powder coat and UV resistance in compliance with American Standard TC AAMA 2603

Zinc phosphate Zinc galvanize





P6LC17



P6LC19



P6LC18



P6LC20



Papa6 Productions



# **Gates and Hardware**

**Description:** The quality and design of our gates can fit any residential or commercial application. Availabl