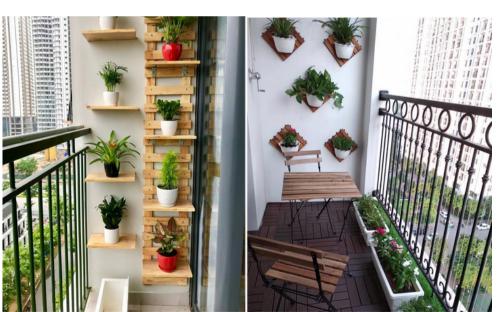

# Industrial, Commercial & Residential Ornamental Steel Fencing & Railing

**Description**: Our Ornamental Steel fences are made from high-quality steel sourced from Vietnam. Its dominant style is simple, functional, and sturdy. Designs range from simple to more decorative & custom applications. Industrial, Commercial, and Residential applications are available. **Surface treatment:** The product is surface treated on a closed, automatic powder coating line with the following surface requirements: