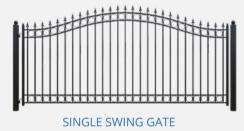

product is surface treated on a closed, automatic powder coating line with the following surface requirements:

- 10 year limited warranty
- Passing 1500hr neutral salt spray test under ASTM B117 standard
- Multi protective layer: Zinc galvanized, Nanoceramic, Primer coating, Finishing coating
- Lead-free & UV Resistant

#### **Available Specifications:**

- Panel: 4' 20' width, 48in -96in height
- Picket: 1/2" 1", 14GA-20GA
   Rail: 1" 2", 12GA-18GA
- **Post:** 2"x2 4"x4", 12GA-18GA; 5' 12' height
- Fence head: Flat, formed tube, detachable spearhead, or complex
- Custom Specifications available for project specific needs









Spearhead



Bracket



Square post cap



Spearhead



Bracket



Hinge



**Bracket** 



Bracket

### **SWING AND SLIDING GATES**

### CUSTOM GATE STYLES









PEDESTRIAN GATE

## DUAL GATE STRUCTURE



### SINGLE GATE STRUCTURE









P6SG01