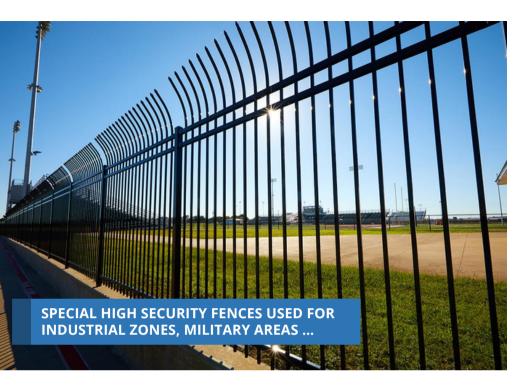

# Industrial, Commercial & Residential Ornamental Steel Fencing & Railing

**Description**: Our Ornamental Steel fences are made from high-quality steel sourced from Vietnam. Its dominant style is simple, functional, and sturdy. Designs range from simple to more decorative & custom applications. Industrial, Commercial, and Residential applications are available. **Surface treatment:** The product is surface treated on a closed, automatic powder coating line with the following surface requirements: