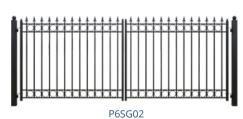

face requirements:

- 10 year limited warranty
- Passing 1500hr neutral salt spray test under ASTM B117 standard
- Multi protective layer: Zinc galvanized, Nanoceramic, Primer coating, Finishing coating
- Lead-free & UV Resistant

#### **Available Specifications:**

- Panel: 4' 20' width, 48in -96in height
- Picket: 1/2" 1", 14GA-20GA
   Rail: 1" 2", 12GA-18GA
- **Post:** 2"x2 4"x4", 12GA-18GA; 5' 12' height
- Fence head: Flat, formed tube, detachable spearhead, or complex
- Custom Specifications available for project specific needs









Spearhead



Bracket



Square post cap



Spearhead



Bracket



Hinge



**Bracket** 



Bracket

### **SWING AND SLIDING GATES**

### CUSTOM GATE STYLES









PEDESTRIAN GATE

## DUAL GATE STRUCTURE



### SINGLE GATE STRUCTURE









P6SG01