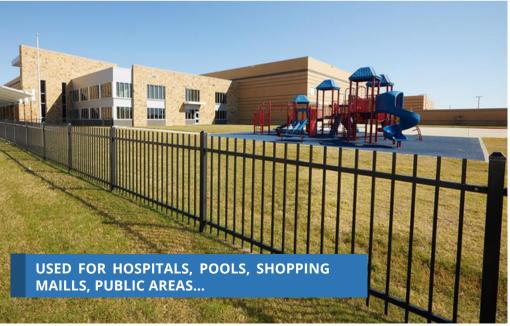

# Industrial, Commercial & Residential Ornamental Steel Fencing & Railing

**Description**: Our Ornamental Steel fences are made from high-quality steel sourced from Vietnam. Its dominant style is simple, functional, and sturdy. Designs range from simple to more decorative & custom applications. Industrial, Commercial, and Residential applications are available. **Surface treatment:** The product is surface treated on a closed, automatic powder coating line with the following surface requirements: