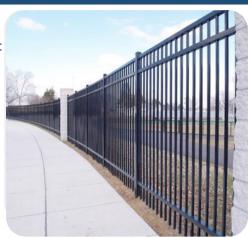

# Industrial, Commercial & Residential Ornamental Steel Fencing & Railing

**Description**: Our Ornamental Steel fences are made from high-quality steel sourced from Vietnam. Its dominant style is simple, functional, and sturdy. Designs range from simple to more decorative & custom applications. Industrial, Commercial, and Residential applications are available. **Surface treatment:** The product is surface treated on a closed, automatic powder coating line with the following surface requirements:

#### **Available Specifications:**

- **Panel:** 4' 10' width, 4' 10' height
- Picket: 1/2" 1", 14GA-20GA
- Rail: 1" 2", 12GA-16GA
- **Post:** 2"x2" 4"x4", 12GA-18GA; 5' 12' height
- Fence Head Options: Flat, formed tube, detachable spearhead, or complex.
- Railing Head Options: Flat
- <u>Custom Specifications available for project specific needs</u>