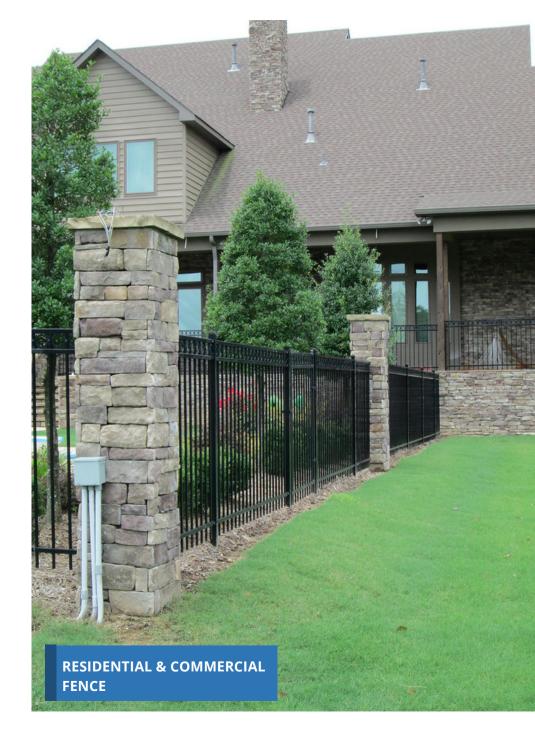

# Industrial, Commercial & Residential Ornamental Steel Fencing & Railing

**Description**: Our Ornamental Steel fences are made from high-quality steel sourced from Vietnam. Its dominant style is simple, functional, and sturdy. Designs range from simple to more decorative & custom applications. Industrial, Commercial, and Residential applications are available. **Surface treatment:** The product is surface treated on a closed, automatic powder coating line with the following surface requirements: