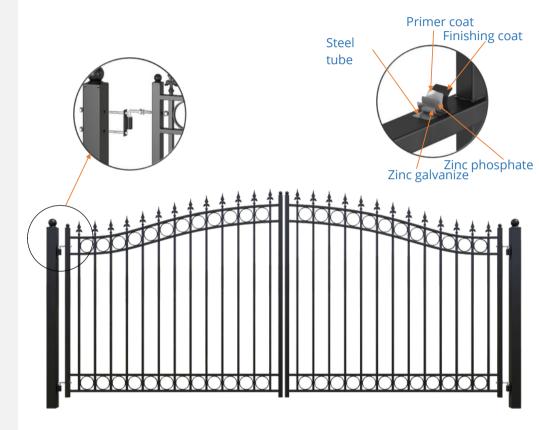

## DUAL GATE STRUCTURE

#### **STEEL FENCE**

Material: Steel Surface

treatment process with 4 protective layers:

•Galvanize: Using pre-galvanize materials that help protect the products from

oxidation.

•Phosphate conversion coating helps improve corrosion resistance, enhance

appearance, promote adherence.

•Primer coating: Priming is a key to double protection of products.

•Finishing coating: high -quality,

lead-free powder coat and UV resistance in compliance with American Standard TC AAMA 2603

Zinc phosphate Zinc galvanize

P6LC17

P6LC19

P6LC18

P6LC20

Papa6 Productions