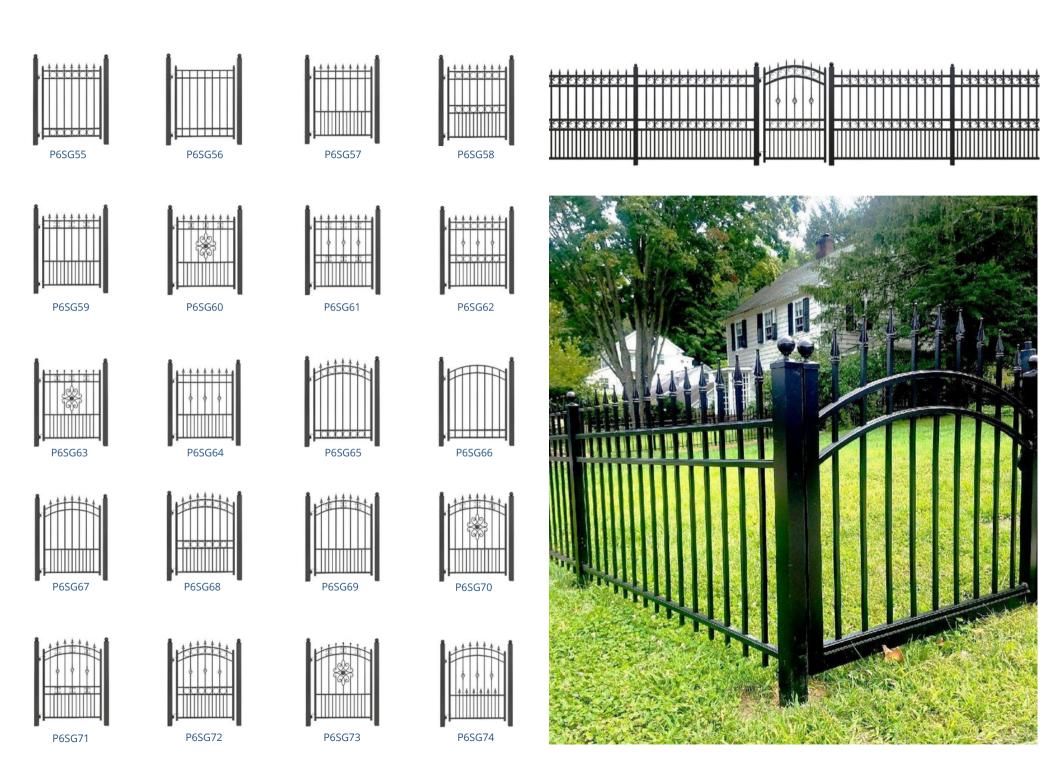

ments:

- 10 year limited warranty
- Passing 1500hr neutral salt spray test under ASTM B117 standard
- Multi protective layer: Zinc galvanized, Nanoceramic, Primer coating, Finishing coating
- Lead-free & UV Resistant

#### **Available Specifications:**

- Panel: 4' 20' width, 48in -96in height
- Picket: 1/2" 1", 14GA-20GA
   Rail: 1" 2", 12GA-18GA
- **Post:** 2"x2 4"x4", 12GA-18GA; 5' 12' height
- Fence head: Flat, formed tube, detachable spearhead, or complex
- Custom Specifications available for project specific needs









Spearhead



Bracket



Square post cap



Spearhead



Bracket



Hinge



**Bracket** 



Bracket

### **SWING AND SLIDING GATES**

### CUSTOM GATE STYLES









PEDESTRIAN GATE

## DUAL GATE STRUCTURE



### SINGLE GATE STRUCTURE









P6SG01