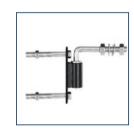

n. Available in all standard styles with custom designs available.

**Surface treatment:** The product is surface treated on a closed, automatic powder coating line with the following surface requirements:

- 10 year limited warranty
- Passing 1500hr neutral salt spray test under ASTM B117 standard
- Multi protective layer: Zinc galvanized, Nanoceramic, Primer coating, Finishing coating
- Lead-free & UV Resistant

#### **Available Specifications:**

- Panel: 4' 20' width, 48in -96in height
- Picket: 1/2" 1", 14GA-20GA
   Rail: 1" 2", 12GA-18GA
- **Post:** 2"x2 4"x4", 12GA-18GA; 5' 12' height
- Fence head: Flat, formed tube, detachable spearhead, or complex
- Custom Specifications available for project specific needs









Spearhead



Bracket



Square post cap



Spearhead



Bracket



Hinge



**Bracket** 



Bracket

### **SWING AND SLIDING GATES**

### CUSTOM GATE STYLES









PEDESTRIAN GATE

## DUAL GATE STRUCTURE



### SINGLE GATE STRUCTURE









P6SG01