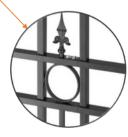

Spearhead

Bracket

Square post cap

Spearhead

Bracket

Hinge

**Bracket** 

Bracket