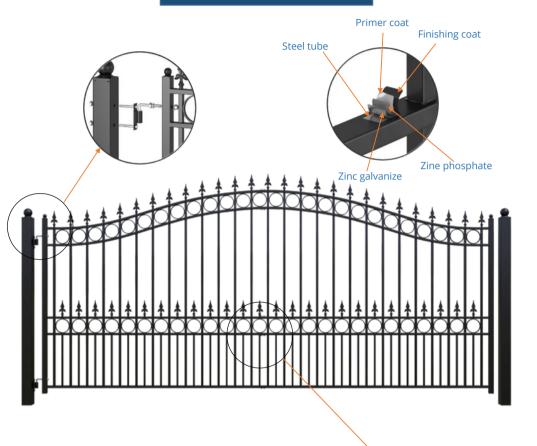

### SINGLE GATE STRUCTURE

P6SG01

#### **STEEL FENCE**

Material: Steel Surface

treatment process with 4 protective layers:

•Galvanize: Using pre-galvanize materials that help protect the products from

oxidation.

•Phosphate conversion coating helps improve corrosion resistance, enhance

appearance, promote adherence.

•Primer coating: Priming is a key to double protection of products.

•Finishing coating: high -quality,

lead-free powder coat and UV resistance in compliance with American Standard TC AAMA 2603

Zinc phosphate Zinc galvanize

P6LC17

P6LC19

P6LC18

P6LC20

Papa6 Productions