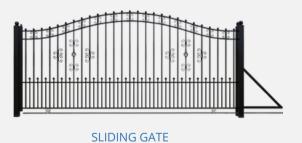

oduct is surface treated on a closed, automatic powder coating line with the following surface requirements:

- 10 year limited warranty
- Passing 1500hr neutral salt spray test under ASTM B117 standard
- Multi protective layer: Zinc galvanized, Nanoceramic, Primer coating, Finishing coating
- Lead-free & UV Resistant

#### **Available Specifications:**

- Panel: 4' 20' width, 48in -96in height
- Picket: 1/2" 1", 14GA-20GA
   Rail: 1" 2", 12GA-18GA
- **Post:** 2"x2 4"x4", 12GA-18GA; 5' 12' height
- Fence head: Flat, formed tube, detachable spearhead, or complex
- Custom Specifications available for project specific needs









Spearhead



Bracket



Square post cap



Spearhead



Bracket



Hinge



**Bracket** 



Bracket

### **SWING AND SLIDING GATES**

### CUSTOM GATE STYLES









PEDESTRIAN GATE

## DUAL GATE STRUCTURE



### SINGLE GATE STRUCTURE









P6SG01