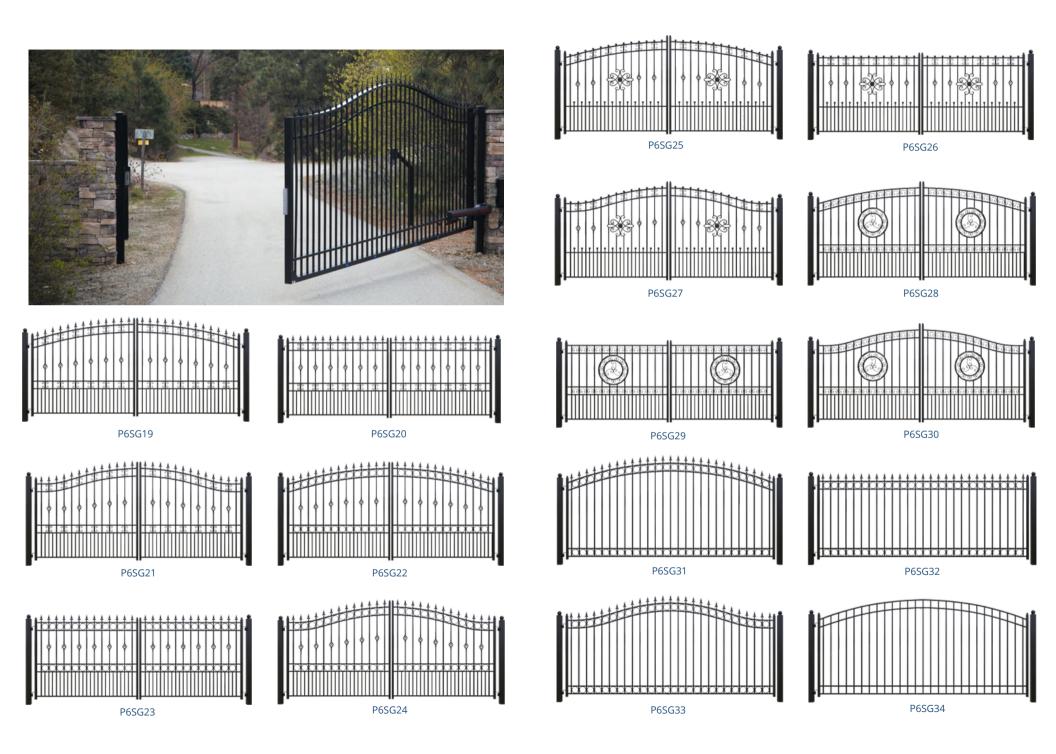

equirements:

- 10 year limited warranty
- Passing 1500hr neutral salt spray test under ASTM B117 standard
- Multi protective layer: Zinc galvanized, Nanoceramic, Primer coating, Finishing coating
- Lead-free & UV Resistant

#### **Available Specifications:**

- Panel: 4' 20' width, 48in -96in height
- Picket: 1/2" 1", 14GA-20GA
   Rail: 1" 2", 12GA-18GA
- **Post:** 2"x2 4"x4", 12GA-18GA; 5' 12' height
- Fence head: Flat, formed tube, detachable spearhead, or complex
- Custom Specifications available for project specific needs









Spearhead



Bracket



Square post cap



Spearhead



Bracket



Hinge



**Bracket** 



Bracket

### **SWING AND SLIDING GATES**

### CUSTOM GATE STYLES









PEDESTRIAN GATE

## DUAL GATE STRUCTURE



### SINGLE GATE STRUCTURE









P6SG01