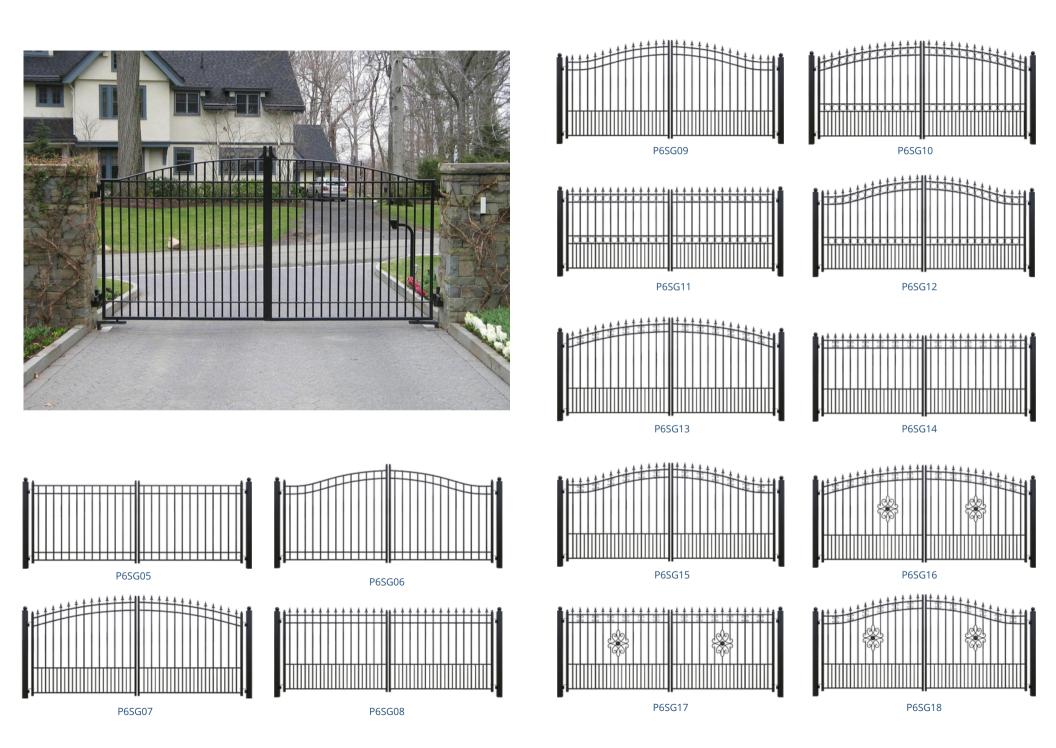

requirements:

- 10 year limited warranty
- Passing 1500hr neutral salt spray test under ASTM B117 standard
- Multi protective layer: Zinc galvanized, Nanoceramic, Primer coating, Finishing coating
- Lead-free & UV Resistant

#### **Available Specifications:**

- Panel: 4' 20' width, 48in -96in height
- Picket: 1/2" 1", 14GA-20GA
   Rail: 1" 2", 12GA-18GA
- **Post:** 2"x2 4"x4", 12GA-18GA; 5' 12' height
- Fence head: Flat, formed tube, detachable spearhead, or complex
- Custom Specifications available for project specific needs









Spearhead



Bracket



Square post cap



Spearhead



Bracket



Hinge



**Bracket** 



Bracket

### **SWING AND SLIDING GATES**

### CUSTOM GATE STYLES









PEDESTRIAN GATE

## DUAL GATE STRUCTURE



### SINGLE GATE STRUCTURE









P6SG01