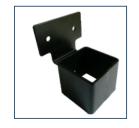

ard styles with custom designs available.

**Surface treatment:** The product is surface treated on a closed, automatic powder coating line with the following surface requirements:

- 10 year limited warranty
- Passing 1500hr neutral salt spray test under ASTM B117 standard
- Multi protective layer: Zinc galvanized, Nanoceramic, Primer coating, Finishing coating
- Lead-free & UV Resistant

#### **Available Specifications:**

- Panel: 4' 20' width, 48in -96in height
- Picket: 1/2" 1", 14GA-20GA
   Rail: 1" 2", 12GA-18GA
- **Post:** 2"x2 4"x4", 12GA-18GA; 5' 12' height
- Fence head: Flat, formed tube, detachable spearhead, or complex
- Custom Specifications available for project specific needs









Spearhead



Bracket



Square post cap



Spearhead



Bracket



Hinge



**Bracket** 



Bracket

### **SWING AND SLIDING GATES**

### CUSTOM GATE STYLES









PEDESTRIAN GATE

## DUAL GATE STRUCTURE



### SINGLE GATE STRUCTURE









P6SG01