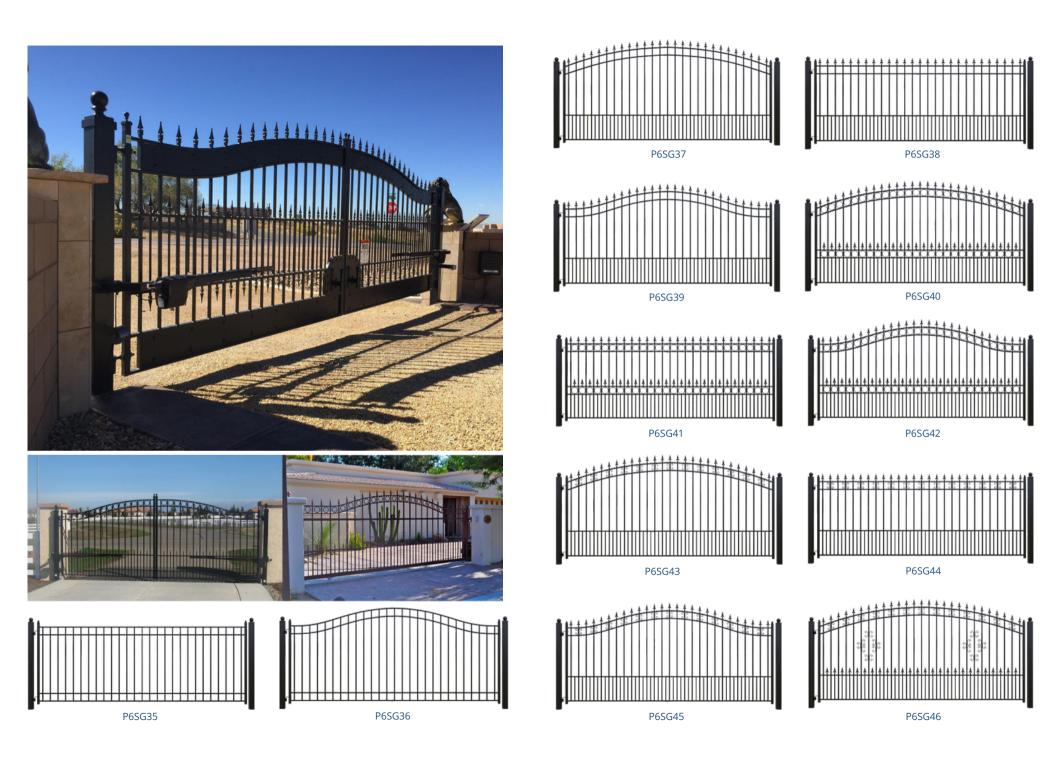

uirements:

- 10 year limited warranty
- Passing 1500hr neutral salt spray test under ASTM B117 standard
- Multi protective layer: Zinc galvanized, Nanoceramic, Primer coating, Finishing coating
- Lead-free & UV Resistant

#### **Available Specifications:**

- Panel: 4' 20' width, 48in -96in height
- Picket: 1/2" 1", 14GA-20GA
   Rail: 1" 2", 12GA-18GA
- **Post:** 2"x2 4"x4", 12GA-18GA; 5' 12' height
- Fence head: Flat, formed tube, detachable spearhead, or complex
- Custom Specifications available for project specific needs









Spearhead



Bracket



Square post cap



Spearhead



Bracket



Hinge



**Bracket** 



Bracket

### **SWING AND SLIDING GATES**

### CUSTOM GATE STYLES









PEDESTRIAN GATE

## DUAL GATE STRUCTURE



### SINGLE GATE STRUCTURE









P6SG01