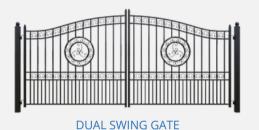

e product is surface treated on a closed, automatic powder coating line with the following surface requirements:

- 10 year limited warranty
- Passing 1500hr neutral salt spray test under ASTM B117 standard
- Multi protective layer: Zinc galvanized, Nanoceramic, Primer coating, Finishing coating
- Lead-free & UV Resistant

#### **Available Specifications:**

- Panel: 4' 20' width, 48in -96in height
- Picket: 1/2" 1", 14GA-20GA
   Rail: 1" 2", 12GA-18GA
- **Post:** 2"x2 4"x4", 12GA-18GA; 5' 12' height
- Fence head: Flat, formed tube, detachable spearhead, or complex
- Custom Specifications available for project specific needs









Spearhead



Bracket



Square post cap



Spearhead



Bracket



Hinge



**Bracket** 



Bracket

### **SWING AND SLIDING GATES**

### CUSTOM GATE STYLES









PEDESTRIAN GATE

## DUAL GATE STRUCTURE



### SINGLE GATE STRUCTURE









P6SG01