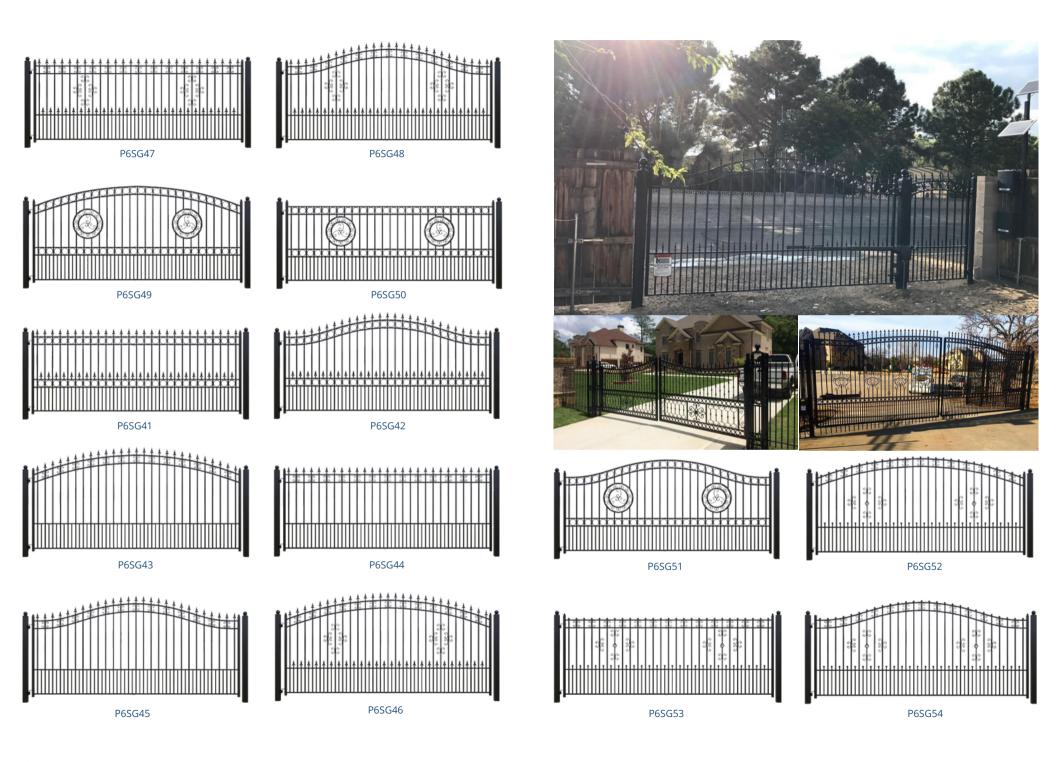

rements:

- 10 year limited warranty
- Passing 1500hr neutral salt spray test under ASTM B117 standard
- Multi protective layer: Zinc galvanized, Nanoceramic, Primer coating, Finishing coating
- Lead-free & UV Resistant

#### **Available Specifications:**

- Panel: 4' 20' width, 48in -96in height
- Picket: 1/2" 1", 14GA-20GA
   Rail: 1" 2", 12GA-18GA
- **Post:** 2"x2 4"x4", 12GA-18GA; 5' 12' height
- Fence head: Flat, formed tube, detachable spearhead, or complex
- Custom Specifications available for project specific needs









Spearhead



Bracket



Square post cap



Spearhead



Bracket



Hinge



**Bracket** 



Bracket

### **SWING AND SLIDING GATES**

### CUSTOM GATE STYLES









PEDESTRIAN GATE

## DUAL GATE STRUCTURE



### SINGLE GATE STRUCTURE









P6SG01